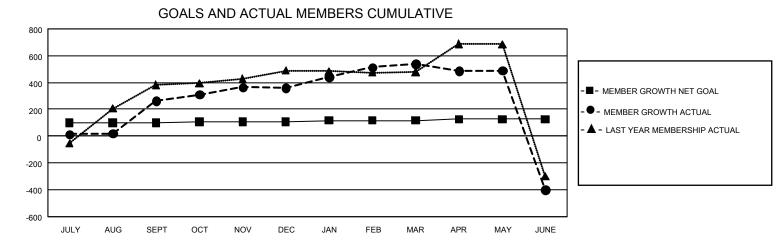

## GAT MONTHLY MEMBERSHIP PROGRESS REPORT

GMT Constitutional Area 5 - C, Group C

REPORT DOES NOT INCLUDE CLUBS IN UNDISTRICTED AREAS.

| Clubs                 |               |           |               | Members               |                          |                         |                                                    |
|-----------------------|---------------|-----------|---------------|-----------------------|--------------------------|-------------------------|----------------------------------------------------|
| RESULTS FOR 2021-2022 |               |           |               | RESULTS FOR 2021-2022 |                          |                         |                                                    |
| QUARTER               | NEW CLUB GOAL | NEW CLUBS | DROPPED CLUBS | QUARTER               | EMBER GROWTH NET<br>GOAL | MEMBER GROWTH<br>ACTUAL | DROPPED MEMBERS<br>ACTUAL (including<br>transfers) |
| JULY/AUG/SEPT         | - 27          | 0         | 9             | JULY/AUG/SEPT         | 99                       | 405                     | 91                                                 |
| OCT/NOV/DEC           | 27            | 0         | 3             | OCT/NOV/DEC           | 9                        | 323                     | 90                                                 |
| JAN/FEB/MAR           | 27            | 0         | 0             | JAN/FEB/MAR           | 9                        | 248                     | 16                                                 |
| APR/MAY/JUNE          | 27            | 0         | 2             | APR/MAY/JUNE          | 9                        | 94                      | 982                                                |