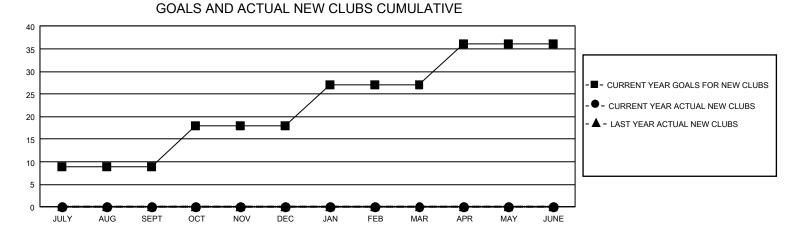

## GAT MONTHLY MEMBERSHIP PROGRESS REPORT

GMT Constitutional Area 5 - C, Group C

REPORT DOES NOT INCLUDE CLUBS IN UNDISTRICTED AREAS.

| Clubs                 |               |           |               | Members               |                          |                         |                                                    |
|-----------------------|---------------|-----------|---------------|-----------------------|--------------------------|-------------------------|----------------------------------------------------|
| RESULTS FOR 2021-2022 |               |           |               | RESULTS FOR 2021-2022 |                          |                         |                                                    |
| QUARTER               | NEW CLUB GOAL | NEW CLUBS | DROPPED CLUBS | QUARTER               | EMBER GROWTH NET<br>GOAL | MEMBER GROWTH<br>ACTUAL | DROPPED MEMBERS<br>ACTUAL (including<br>transfers) |
| JULY/AUG/SEPT         | - 27          | 0         | 9             | JULY/AUG/SEPT         | 99                       | 405                     | 91                                                 |
| OCT/NOV/DEC           | 27            | 0         | 3             | OCT/NOV/DEC           | 9                        | 323                     | 90                                                 |
| JAN/FEB/MAR           | 27            | 0         | 0             | JAN/FEB/MAR           | 9                        | 248                     | 16                                                 |
| APR/MAY/JUNE          | 27            | 0         | 2             | APR/MAY/JUNE          | 9                        | 94                      | 982                                                |